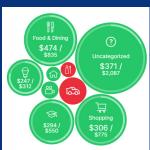

## Money Management Tool

Your Budget's Best Friend: The hardest part of creating a budget is being organized and figuring out where to start. Our Money Management tool helps to track income and expenses to show you the exact dollar amounts of spending. With the capability to link live accounts from other financial institutions, our Money Management tool helps you look at the full financial picture in real time. Log into online bank and select the Money Management platform to get started on your way to managing cash-past, present and future.